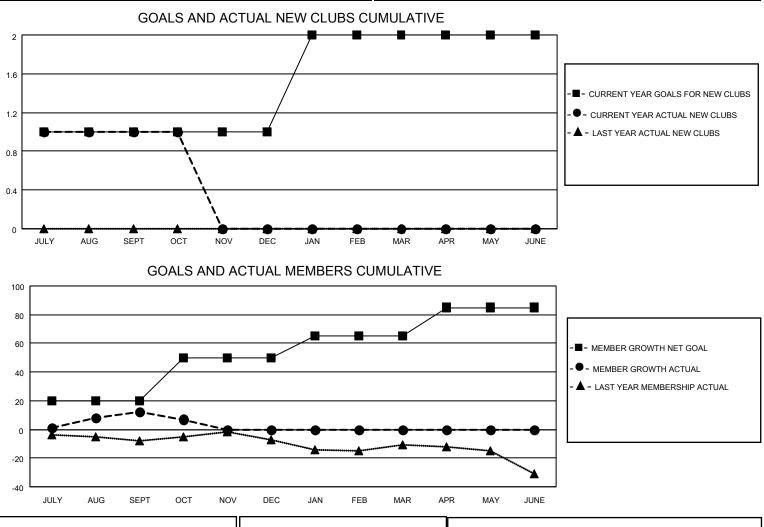

## LOCATION IOWA

**District 9 SW** 

Results as of: 10/31/2021

| Clubs                 |               |           |               | Members               |                        |                         |                                                    |
|-----------------------|---------------|-----------|---------------|-----------------------|------------------------|-------------------------|----------------------------------------------------|
| RESULTS FOR 2021-2022 |               |           |               | RESULTS FOR 2021-2022 |                        |                         |                                                    |
| QUARTER               | NEW CLUB GOAL | NEW CLUBS | DROPPED CLUBS | QUARTER MEMB          | BER GROWTH NET<br>GOAL | MEMBER GROWTH<br>ACTUAL | DROPPED<br>MEMBERS ACTUAL<br>(including transfers) |
| JULY/AUG/SEPT         | 1             | 1         | 0             | JULY/AUG/SEPT         | 20                     | 53                      | 39                                                 |
| OCT/NOV/DEC           | 0             | 0         | 0             | OCT/NOV/DEC           | 30                     | 9                       | 14                                                 |
| JAN/FEB/MAR           | 1             | 0         | 0             | JAN/FEB/MAR           | 15                     | 0                       | 0                                                  |
| APR/MAY/JUNE          | 0             | 0         | 0             | APR/MAY/JUNE          | 20                     | 0                       | 0                                                  |